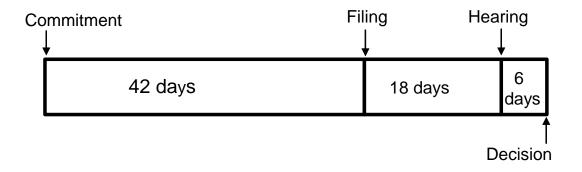

## Time Between Significant Events Regarding Involuntary Treatment Vermont State Hospital : December 2002 - January 2004

|           | Average Time from Commitment to : |                |                    |                |                          |                |  |  |
|-----------|-----------------------------------|----------------|--------------------|----------------|--------------------------|----------------|--|--|
|           | Date Filed                        |                | Hearing Date       |                | Decision/Withdrawal Date |                |  |  |
|           | Number of<br>Cases                | Number of days | Number of<br>Cases | Number of days | Number of<br>Cases       | Number of days |  |  |
| Withdrawn | (5)                               | 32             | (2)                | 72             | (5)                      | 72             |  |  |
| Granted   | (17)                              | 42             | (17)               | 59             | (16)                     | 65             |  |  |
| Denied    | (1)                               | 84             | (1)                | 72             | (1)                      | 185            |  |  |
| Total     | (23)                              | 42             | (20)               | 64             | (22)                     | 77             |  |  |

| Average Time | Average Time from Filing Date to : |                |                    |                          |  |  |  |
|--------------|------------------------------------|----------------|--------------------|--------------------------|--|--|--|
|              | Heari                              | Hearing Date   |                    | Decision/Withdrawal Date |  |  |  |
|              | Number of Cases                    | Number of days | Number of<br>Cases | Number of days           |  |  |  |
| Withdrawn    | (2)                                | 42             | (5)                | 39                       |  |  |  |
| Granted      | (17)                               | 18             | (16)               | 23                       |  |  |  |
| Denied       | (1)                                | 49             | (1)                | 101                      |  |  |  |
| Total        | (20)                               | 22             | (22)               | 30                       |  |  |  |

|           | Average Time from Hearing Date to : |  |                    |                   |  |  |  |
|-----------|-------------------------------------|--|--------------------|-------------------|--|--|--|
|           |                                     |  | Decision Date      |                   |  |  |  |
|           |                                     |  | Number of<br>Cases | Number<br>of days |  |  |  |
| Withdrawn |                                     |  | n/a                | n/a               |  |  |  |
| Granted   |                                     |  | (16)               | 6                 |  |  |  |
| Denied    |                                     |  | (1)                | 52                |  |  |  |
| Total     |                                     |  | (17)               | 9                 |  |  |  |

## Average Time Between Events Leading to Involuntary Medication Orders Vermont State Hospital : December 2002 - January 2004 (N=23)