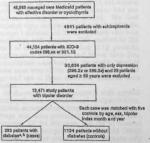

#### T. INTRODUCTION

Lilly seeks discovery of the facts underlying the State's claims that Lilly's alleged misconduct caused the State to reimburse prescriptions of the antipsychotic medication Zyprexa®, and medical treatment of injuries allegedly caused by Zyprexa. While the State has elected to prove causation and other elements of its case on a statistical basis only, the Court has ruled that "the manner by which the State intends to prove its case . . . should not, by itself, limit Lilly's method of defending against the State's claims." Order Re: Plaintiff's Claim of Proof at 5. Lilly's method of defending the case requires discovery of individual patient information found in claims data and medical records, which has been permitted in a lawsuit virtually identical to this one, brought by the State of Louisiana against another antipsychotic manufacturer. The State has resisted and delayed its production of this highly relevant evidence, thereby necessitating this Motion to Compel.

### DEFICIENCIES IN THE STATE'S DISCOVERY RESPONSES

In its Prayer for Relief, the State seeks damages for the cost of Zyprexa prescriptions paid by the State, and "Zyprexa-related damages of past, present and future

medical expenses for recipients of the Alaska Medicaid program." Compl., Prayer for Relief.

Lilly has sought discovery of the facts underlying these claims, including:

- Identification of the prescriptions that were allegedly induced by Lilly's misconduct (Interrogatories nos. 10-12 and Request for Production no. 5);
- The mental health treatment history and medical history of the patients whose Zyprexa prescriptions give rise to the State's claims (Interrogatories nos. 11, 13, 24 and Requests for Production nos. 6, 8);
- The amounts paid by the State to reimburse Zyprexa prescriptions and medical treatment for alleged Zyprexa-related injuries (Interrogatories nos. 11, 13, 19-23 and Request for Production no. 7).
- Description of how Lilly's alleged misconduct caused the State's alleged damages (Interrogatory no. 14).

Information responsive to Lilly's requests is contained in two types of documents in the State's possession and/or control: the State's Medicaid claims database, and the medical records of patients allegedly injured by Zyprexa. In its discovery responses, the State refused to produce any medical records, or identifying information that would allow Lilly to subpoena medical records. It produced claims data lacking so many relevant fields, that it is useless for any purpose in this litigation.

Defendant's Motion to Compel Discovery
State of Alaska v. Eli Lilly and Company (Case No. 3AN-06-05630 CI)

Page 2 of 10

The State's written responses to Lilly's Interrogatories and Requests for Production of Documents are attached, respectively, as Exhibits A and B. The State subsequently served supplemental responses to Lilly's Requests for Production of Documents, the written portions of which are attached as Exhibit C. These pleadings and other documents relevant to this motion exceed the 30 page limit for exhibits set forth in the Supplemental Scheduling Order. In light of the importance of the issues raised in this motion to Lilly's defense, and the length of pleadings at issue, Lilly submits that there is good cause to exceed the page limit.

On August 2, 2007, the parties conferred, as required by the Alaska Rules of Civil Procedure and the Supplemental Scheduling Order entered in this case, to discuss deficiencies in the State's responses to Lilly's discovery requests. See Exhibit D, Meet and Confer Transcript. During that meeting, two things were established. First, the State opposes, without qualification, any production of patient medical records or depositions of prescribers. Id. at 11, 27. Second, the State admitted that the claims data it produced is deficient to the point of being useless. The State refuses to provide sufficient patient identifying information to allow Lilly to subpoena medical records, which, as described above, are essential to Lilly's case. In addition, the claims spreadsheets that the State produced to Lilly do not include many of the data fields maintained by the State, including the field identifying the prescription drugs reimbursed by the State. Other than its blanket objection to producing patient identifying information, the State claims that it will cure the deficiencies in its production.2 However, the parties are operating under a scheduling order that requires them to produce expert reports by November 12, 2007. The State's deficient production prejudices Lilly's ability to meet this deadline, and justifies an order establishing an immediate obligation to produce all claims in its Medicaid database.