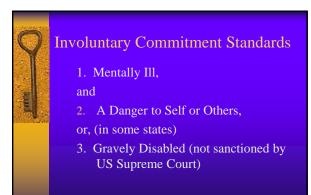

ICSPP New York City













The Legal Setting: • Involuntary Commitment • Forced Medication • The Reality







## The Reality

Courts accept ... testimonial dishonesty, ... specifically where witnesses, especially expert witnesses, show a "high propensity to purposely distort their testimony in order to achieve desired ends."

ICSPP

Experts frequently . . . and openly subvert statutory and case law criteria that impose rigorous behavioral standards as predicates for commitment  $\dots$ 

This combination ... helps define a system in which (1) dishonest testimony is often regularly (and unthinkingly) accepted; (2) statutory and case law standards are frequently subverted; and (3) insurmountable barriers are raised to insure that the allegedly "therapeutically correct" social end is met... In short, the mental disability law system often deprives individuals of liberty disingenuously and upon