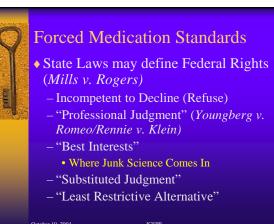

ICSPP New York City













The Legal Setting: • Involuntary Commitment • Forced Medication • The Reality







## The Reality

Courts accept ... testimonial dishonesty, ... specifically where witnesses, especially expert witnesses, show a "high propensity to purposely distort their testimony in order to achieve desired ends."

ICSPP

Experts frequently . . . and openly subvert statutory and case law criteria that impose rigorous behavioral standards as predicates for commitment  $\dots$ 

This combination ... helps define a system in which (1) dishonest testimony is often regularly (and unthinkingly) accepted; (2) statutory and case law standards are frequently subverted; and (3) insurmountable barriers are raised to insure that the allegedly "therapeutically correct" social end is met... In short, the mental disability law system often deprives individuals of liberty disingenuously and upon ba